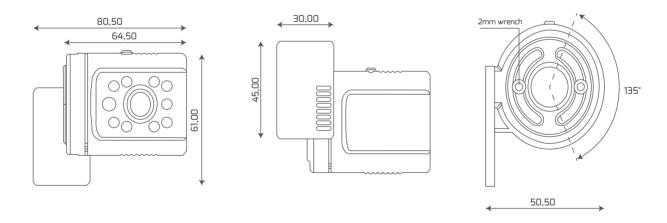

#### Dimensions:

Included in the box: Mounting Screw x2, Allen Key x1, 3M Sticky Pad x1, Cable Extension x1