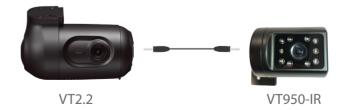

#### DRIVER FACING AND INTERNAL REVERSING CAMERA

Can be used as both driver-facing and as an internal reversing camera for vans and cars. Compatible with the VT2.2.

### **Key Features:**

- 1/3" colour CMOS
- 145° wide-viewing angle
- DC 5V
- Connects as additional camera for the VT2.2