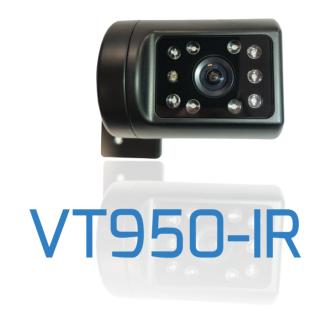

# VISIONTRACK

#### DRIVER FACING AND INTERNAL REVERSING CAMERA

Can be used as both driver-facing and as an internal reversing camera for vans and cars. Compatible with the VT2.2.

### **Key Features:**

- 1/3" colour CMOS
- 145° wide-viewing angle
- DC 5V
- Connects as additional camera for the VT2.2