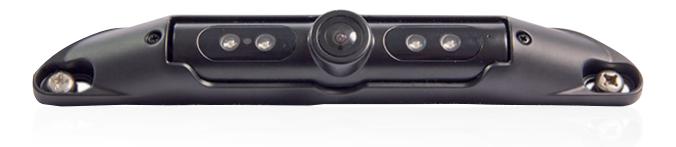

#### HD REAR-VIEW NUMBER PLATE CAMERA

The VT670-FHD is a 1080p full-HD rear-view reversing camera with a super-wide viewing angle and a water-resistant metal housing, this camera can be mounted on the back of your vehicle and is durable in all weather conditions.

### Key Features:

- **1080P**
- Water-resistant: IP69K approved
- Super-wide viewing angle: 150°
- With infrared lights
- Low illumination
- Distance label selectable to be open or closed