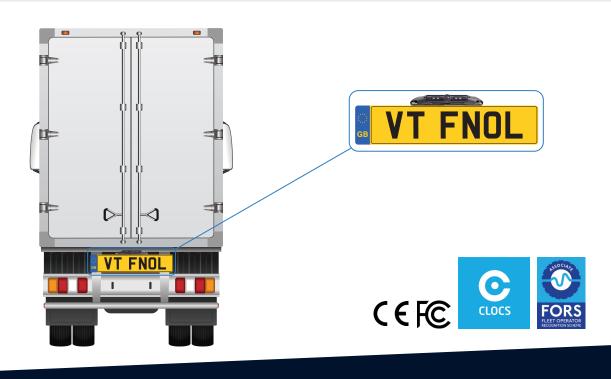

|
| Gamma Consumption     | 0.45                           |
| AGC                   | Auto                           |
| S/N Ratio             | Over 52dB                      |
| White Balance         | Auto                           |
| Electronic Shutter    | 1/30(1/25)~1/50,000 Seconds    |
| BLC                   | Auto                           |
| Current Consumption   | Max. 130mA                     |
| Power Supply          | DC12V/DC10~32V                 |
| Connection            | 4 PIN                          |
| Operating Temperature | -20°C~70°C, RH 95% MAX.        |
| Lens                  | f=1.98mm, F=2.0                |
| Lens Angle            | 150°                           |
|                       |                                |

## Application Area: