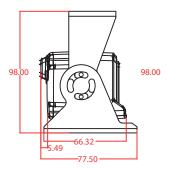

#### **Dimensions:**

78(L) x 98(H) x 102(W)mm

t +44 (0) 1246 225 745
e info@visiontrack.com
w visiontrack.com
s support.visiontrack.com

VisionTrack Copyright © 2020 - All Rights Reserved. All manufacturers specifications are subject to change without notice. No liability will be accepted by VisionTrack for any errors or omissions in this information.