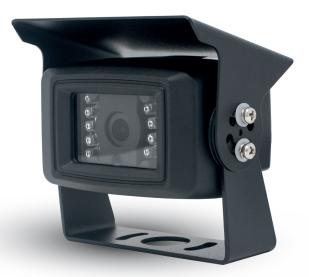

## SD REAR-VIEW/REVERSING CAMERA

This Non-HD rear-view camera is suitable for both day and night use with infrared LEDs and an adjustable sun visor.

#### **Specifications:**

| Pixel        | 700TVL                     |
|--------------|----------------------------|
| Range        | 120°                       |
| IP           | IP69K                      |
| Focal Length | F=2.8mm                    |
| Image        | Mirror, without guide line |
| Plug         | 4Pin                       |
| Voltage      | DC12V~24V                  |