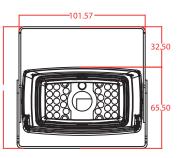

#### **Dimensions:**

78(L) x 98(H) x 102(W)mm

t +44 (0) 1246 225 745
e info@visiontrack.com
w visiontrack.com
s support.visiontrack.com

VisionTrack Copyright © 2020 - All Rights Reserved. All manufacturers specifications are subject to change without notice. No liability will be accepted by VisionTrack for any errors or omissions in this information.