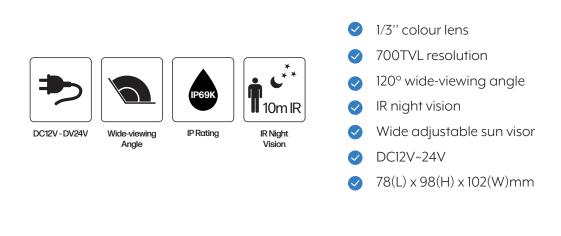

#### **Specifications:**

| Pixel        | 700TVL                     |
|--------------|----------------------------|
| Range        | 120°                       |
| IP           | IP69K                      |
| Focal Length | F=2.8mm                    |
| Image        | Mirror, without guide line |
| Plug         | 4Pin                       |
| Voltage      | DC12V~24V                  |

#### **Dimensions:**

78(L) x 98(H) x 102(W)mm

t +44 (0) 1246 225 745
e info@visiontrack.com
w visiontrack.com
s support.visiontrack.com

VisionTrack Copyright © 2020 - All Rights Reserved. All manufacturers specifications are subject to change without notice. No liability will be accepted by VisionTrack for any errors or omissions in this information.