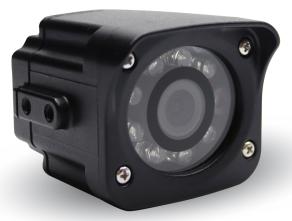

## EXTERNAL REAR-VIEW CAMERA

The **VT230-IR** is an external rear-view camera. With infrared LEDs and a sun shield, this camera is suitable for both day and night use and is compatible with VT2.2 forward-facing camera.

### Key features:

Angle

120° wide-viewing angle

2.9 mm lens

- 700TV lines
- IR night vision
- Wide sun shield
- ✓ Water-resistant (IP69K)
- 59.2(W) x 44.2(H) x 56(D)mm

t +44 (0) 1246 225 745
e info@visiontrack.com
w visiontrack.com
s support.visiontrack.com