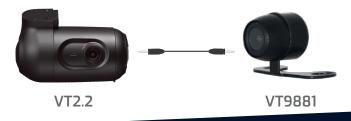

#### Water-resistant

- 1/3" SONY CCD
- Auto White Balance
- 700 TVL
- IP69K
- Can be connected to the VT2.2 and used as a secondary driver or passenger-facing camera

www.visiontrack.com