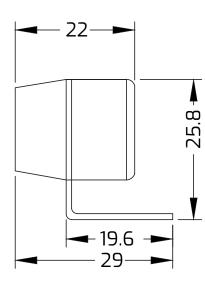

| 700TVL                       |
| Pixel Size            | 3.75um x 3.75um              |
| Scanning System       | Progressive Scanning         |
| Sync. System          | Internal                     |
| Video Output          | 1.0Vp-p,750hm                |
| Gamma Consumption     | 0.45                         |
| White Balance         | Auto                         |
| Electronic Shutter    | 1/25 (1/30)~1/50.000 Seconds |
| Operating Temperature | - 20ºC ~ 70ºC, RH95% MAX.    |
| Storge Temperature    | - 30ºC ~ 80ºC, RH95% MAX.    |
| Power Supply          | DC3.5~5V                     |
| Plug                  | S jack                       |
| IP Rating             | IP69K                        |
|                       |                              |

## Dimensions (mm):







CEFCC CLOCS

www.visiontrack.com

#### **&** 01246 225 745

### 🔀 info@visiontrack.com

VisionTrack Copyright © 2019 - All Rights Reserved. \*All manufacturers specifications are subject to change without notice. No liability will be accepted by VisionTrack for any errors or omissions in this information.