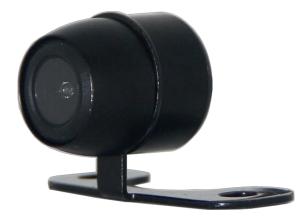

# VT9881

### FORWARD-FACING CAMERA

The **VT9881** is a compact forward-facing camera suitable for both external and internal use. With a water-resistant IP69K design and SONY CCD sensor, this camera is ideal for forward-facing and driver-facing applications.

#### Water-resistant

- 1/3" SONY CCD
- Auto White Balance
- 700 TVL
- IP69K
- Can be connected to the VT2.2 and used as a secondary driver or passenger-facing camera

www.visiontrack.com