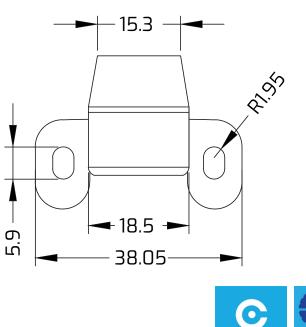

| 700TVL                       |
| Pixel Size            | 3.75um x 3.75um              |
| Scanning System       | Progressive Scanning         |
| Sync. System          | Internal                     |
| Video Output          | 1.0Vp-p,750hm                |
| Gamma Consumption     | 0.45                         |
| White Balance         | Auto                         |
| Electronic Shutter    | 1/25 (1/30)~1/50.000 Seconds |
| Operating Temperature | - 20ºC ~ 70ºC, RH95% MAX.    |
| Storge Temperature    | - 30ºC ~ 80ºC, RH95% MAX.    |
| Power Supply          | DC3.5~5V                     |
| Plug                  | S jack                       |
| IP Rating             | IP69K                        |
|                       |                              |

## Dimensions (mm):







CEFCC CLOCS

www.visiontrack.com

#### **&** 01246 225 745

### 🔀 info@visiontrack.com

VisionTrack Copyright © 2019 - All Rights Reserved. \*All manufacturers specifications are subject to change without notice. No liability will be accepted by VisionTrack for any errors or omissions in this information.