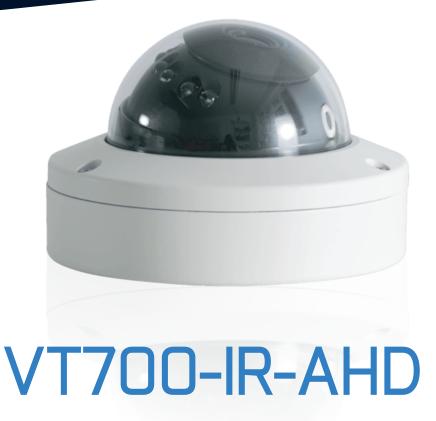

## HD MOBILE DOME CAMERA

Dome camera, which can be mounted to the exterior or interior of a vehicle, providing high-resolution images, with anti-vibration features and a compact size.

## Key Features:

- 1/3" lens 1.3-megapixel
- 1280 x 720 resolution (VT700-AHD)
- IR night vision
- Lockable angle
- Anti-vibration
- $95(L) \times 70(H) \times 95(W)$ mm

**U** 01246 225 745