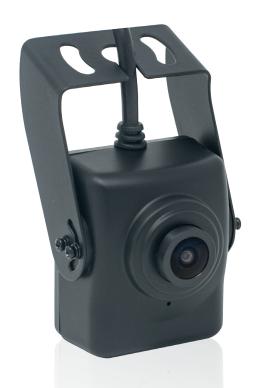

# VT228-AHD

#### HD MINI FORWARD-FACING CAMERA

Mini forward-facing HD camera ideal for forward-facing and driver-facing applications.

### Key Features:

- 1280 x 720 resolution
- 150° wide-viewing angle
- Supports Wide Dynamic Range
- Anti-vibration
- 12V DC
- 40(L) x 40(H) x 30(W)mm