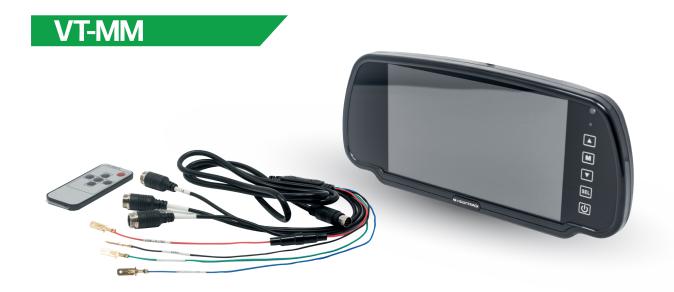

# VT-MM

#### THREE CHANNEL MIRROR MONITOR

The VT-MM is a rear-view mirror-mounted full-colour monitor. With three video inputs and a resolution of 800 x 480p, this monitor is an ideal driver reversing aid.

### **Key features:**

Size

Built-in Speaker

3 Channel

Control

- 7-inch digital screen
- 800 x 480p resolution
- Remote control + keystroke
- Three video inputs, AV2/AV3 with trigger wire
- DC10V~36V
- Multi-language
- 248(L) x 106(H) x 27(D)mm