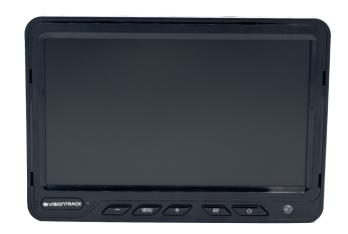

#### **3-CHANNEL 7-INCH DVR MONITOR**

The VT-M3-7 is a 7-inch colour LCD monitor that can be used as an in-cab driving aid that provides a better view around the vehicle and supports safer manoeuvring. This three channel monitor without HD input includes a digital panel and remote control.

#### **Key features:**

3 Channel

Resolution

DC12V - 36V

- Resolution: 800 x 480
- Inputs: 3
- Alarm triggers to trigger channels: Yes 2
- Button lock and blank screen until trigger supported: Yes
- Power: DC12V 36V
- Dimensions: 177(L) x 122(W) x 26(T)mm