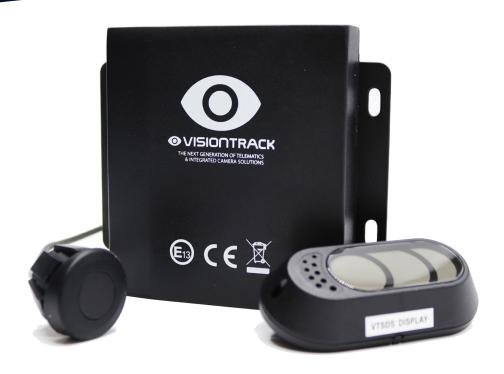

The system consists of 8 ultrasonic sensors (4 or 6 to be mounted on the front bumper and/or 1 or 2 to be mounted on the nearside and offside bumper/step and wheel arch), two displays with internal piezo tone buzzers (to be mounted on the nearside and offside A-Pillars, at side mirror height, facing towards the driver's position) and a Control Module (to be mounted behind the dash).