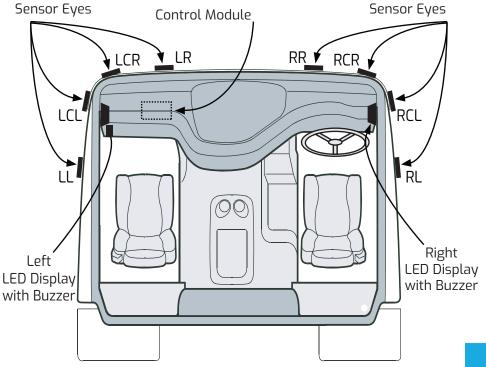

#### PEDESTRIAN AND CYCLIST SIDE DETECTION KIT

The VT-SIDE-SCAN-KIT is a pedestrian and cyclist detection system that utilises ultrasonic sensors to detect any obstacles in front or to the side of the vehicle. Suitable for both HGVs and lorries, when the vehicle slows down to around 10Mph, the VT-SIDE-SCAN-KIT checks the area across the front and around the corners of the vehicle for objects. During any turning or parking manoeuvre, if an obstacle or pedestrian enters the vehicle's detection zone, the driver is warned with a visual warning, followed by an audible warning when the object is too close to the vehicle.

The system consists of 8 ultrasonic sensors (4 or 6 to be mounted on the front bumper and/or 1 or 2 to be mounted on the nearside and offside bumper/step and wheel arch), two displays with internal piezo tone buzzers (to be mounted on the nearside and offside A-Pillars, at side mirror height, facing towards the driver's position) and a Control Module (to be mounted behind the dash).