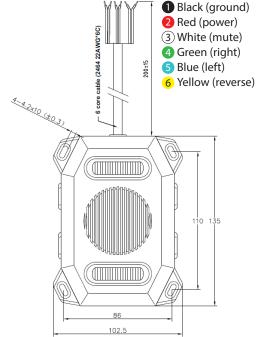

## ALL IN ONE LED TURN ALARM

The **VT-ALERT-LED** is an all in one LED turn alarm with left, right, and reverse options. This device also has a night time audible silencing function and is suitable for 12-24v electrical systems.

| Output        |         | 97± 4dB(A) AT 4FT        |
|---------------|---------|--------------------------|
| Weight (g)    |         | 370g ± 10%               |
| Voltage       |         | 12 - 24VDC               |
| Current (max) |         | 0.6A                     |
| Temperature   |         | -40°C – 85°C             |
| Frequency     |         | 500Hz – 7KHz             |
| Duty cycle    | 3.0 S/T | Vocal reverse warning    |
|               | 3.3 S/T | Vocal right turn warning |
|               | 3.3 S/T | Vocal left turn warning  |
|               |         |                          |