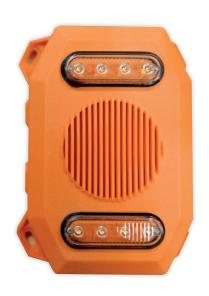

## ALL IN ONE LED TURN ALARM

The **VT-ALERT-LED** is an all in one LED turn alarm with left, right, and reverse options. This device also has a night time audible silencing function and is suitable for 12-24v electrical systems.