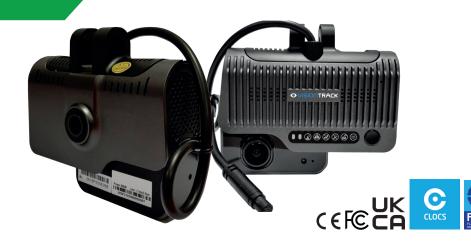

# **VT3500**

#### DUAL CAMERA AI SYSTEM WITH 4G CONNECTIVITY

The **VT3500** is a highly integrated device combining active anti-collision and alarm systems for abnormal driver behaviour with alarm prompts and mobile DVR functions. The device detects and recognises vehicles, lanes and traffic scenarios through cameras and Al algorithms. The VT3500 can effectively forecast risks like forward collisions and lane departures according to vehicle motion and driver behaviour analysis. It also detects illegal driver behaviour such as smoking, phone calls, fatigued driving and distraction to reduce traffic accidents in an all-round way.