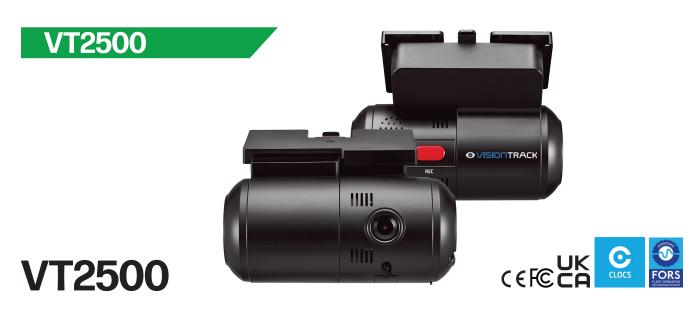

# VT2500

#### **DUAL CAMERA SYSTEM WITH 4G CONNECTIVITY**

The VT2500 is a 4G forward-facing vehicle camera with a secondary internal or external camera that can monitor the driver, passengers or cargo, or alternatively the side or rear of the vehicle. This dual-camera system provides added understanding of what has occurred with high quality footage before, during and after an incident. All video and supporting data is automatically uploaded to Autonomise.ai, our multi-award-winning IoT platform, for immediate viewing.