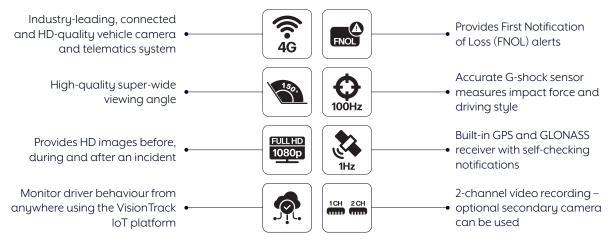

#### **DUAL CAMERA SYSTEM WITH 4G CONNECTIVITY**

The VT2500 is a 4G forward-facing vehicle camera with a secondary internal or external camera that can monitor the driver, passengers or cargo, or alternatively the side or rear of the vehicle. This dual-camera system provides added understanding of what has occurred with high quality footage before, during and after an incident. All video and supporting data is automatically uploaded to Autonomise.ai, our multi-award-winning IoT platform, for immediate viewing.

### **Key features:**

**t** +44 (0) 1246 225 745

e info@visiontrack.com

**w** visiontrack.com

**S** support.visiontrack.com