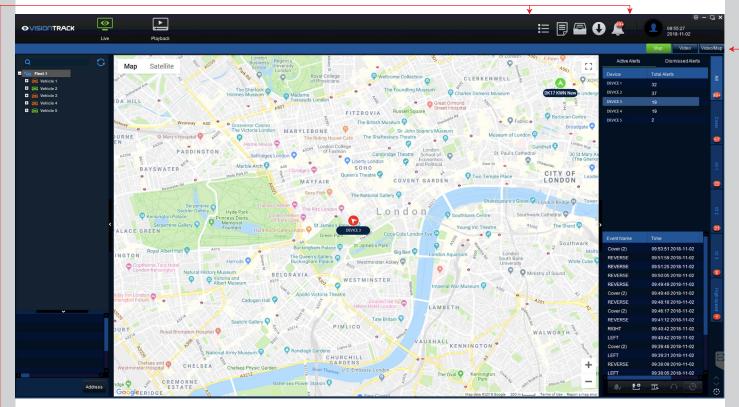

#### LIVE VIEW

The 'Live View' page is the home of the software, here you can access all live data for your fleet. This page allows you to stream live footage and see active alerts from selected vehicles.

**Fleet List:** Your fleet will appear on the left of the screen. From here you can view live data for vehicles that are live.

Selecting a Vehicle: Double click to select a vehicle and view live data.

#### LIVE - MAP VIEW

Using the buttons on the right hand side of the screen, you can select which dashboard view you would like to see. Once highlighted, it will show dedicated information. Choosing 'Map' will show the location of the selected vehicle.

Active Alerts - Located on the right-hand side, the active alerts show which current alerts.

#### **Toolbar Icons**

The toolbar icons allow users to access reports, downloads, alarms and general system management.

Overview

**Report Form** 

System Manage

Downloads

Alarms

**6** 01246 223 152