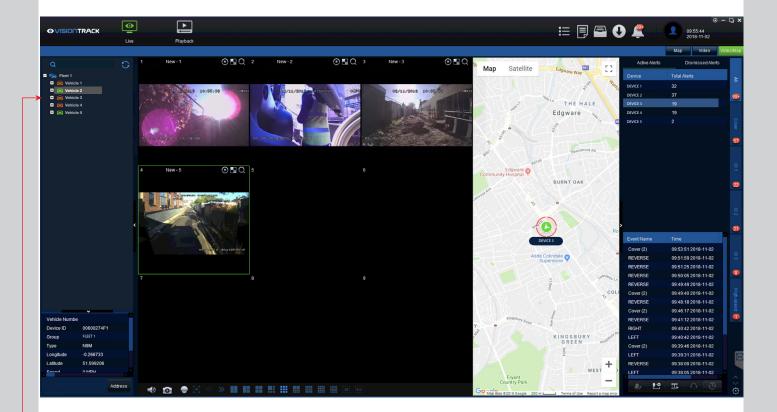

**Fleet List:** Your fleet will appear on the left of the screen. From here you can view live data for vehicles that are live.

Selecting a Vehicle: Double click to select a vehicle and view live data.

#### VEHICLE STATUS

You can see which vehicles are live using the colour codes below. This shows wether vehicles are driving, not in use, or if the trigger sensors are being set off.

Vehicle Status (colours indicate the current status of the vehicle)

- Trigger Alert Sensored (Left/Right Indicator / Door Open & Close / Reverse)
- 😒 🛛 Driving (Live)
  - Inactive (Offline)