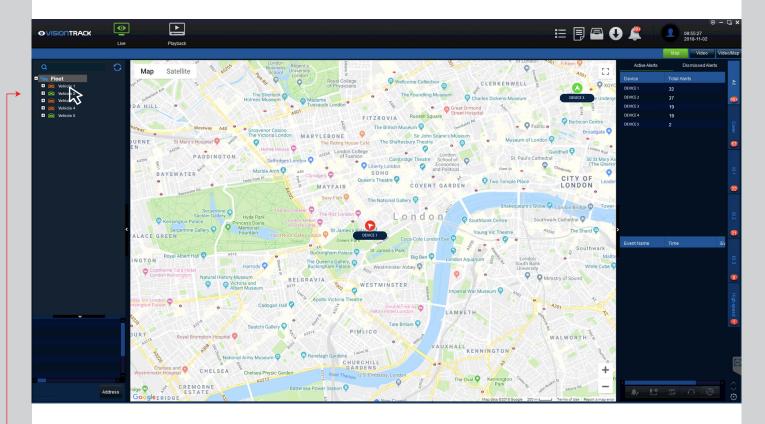

#### LIVE VIEW

The 'Live View' page is the home of the software, here you can access all live data for your fleet. This page allows you to stream live footage and see active alerts from selected vehicles.

**Fleet List:** Your fleet will appear on the left of the screen. From here you can view live data for vehicles that are live.

Selecting a Vehicle: Double click to select a vehicle and view live data.

#### LIVE - MAP VIEW

Using the buttons on the right hand side of the screen, you can select which dashboard view you would like to see. Once highlighted, it will show dedicated information. Choosing 'Map' will show the location of the selected vehicle.

Active Alerts - Located on the right-hand side, the active alerts show which current alerts.