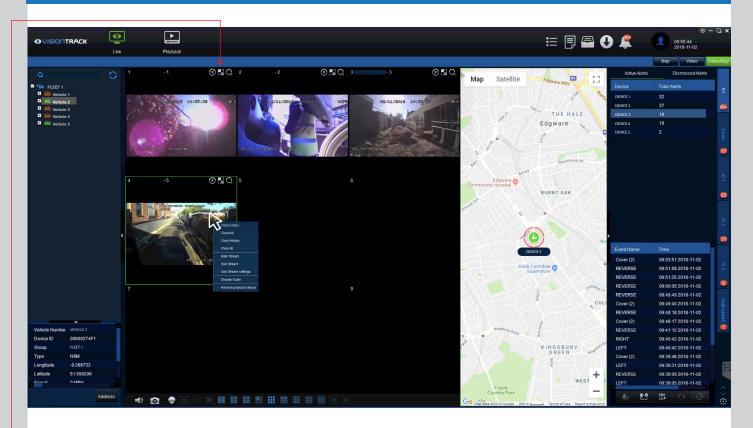

## LIVE VIEW

Live View screen will show every channel available for the vehicle selected. Right click a channel to see more options.

#### Tools

**Record:** Will record the video feed highlighted from the moment you click, downloading directly to your PC. To stop recording, simply click the record button again.

**Blur:** Allows you to blur a selected area (Example you may want to blur out faces/reg plates).

**Zoom:** Highlight an area to zoom in and double click to zoom out.

#### PLAYBACK

**Playback Page:** This page will show playback from selected vehicle/device. This will only be accessible once the vehicle is online with signal.

#### How to view device playback:

Step 1: Select the vehicle you want to retrieve footage from, using the selection on the left hand-side.

Step 2: Once the vehicle has been selected, the valid dates will appear in orange within the calendar located bottom left of the screen. Double click the date to open.

Step 3: Select channels required and use the timeline to choose which time you'd like to pull footage from.