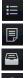

#### PLAYBACK

**Playback Page:** This page will show playback from selected vehicle/device. This will only be accessible once the vehicle is online with signal.

#### How to view device playback:

Step 1: Select the vehicle you want to retrieve footage from, using the selection on the left hand-side.

Step 2: Once the vehicle has been selected, the valid dates will appear in orange within the calendar located bottom left of the screen. Double click the date to open.

Step 3: Select channels required and use the timeline to choose which time you'd like to pull footage from.

#### PLAYBACK

Once a time and date has been selected you will see the journey appear, 'Blue' showing the journey ahead of the driver and 'Red' showing the route taken.

From here, you can select which part of the journey you'd like to playback using the timeline below.