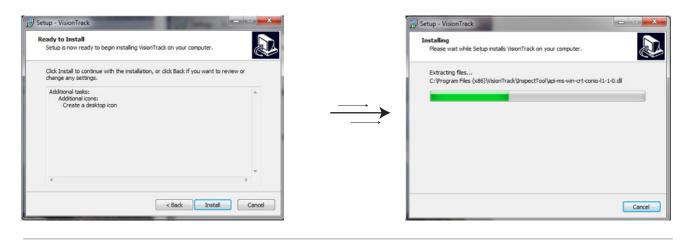

3. Click 'Install' once confirmed reviewed set-up.

4. Click Finish to start using VisionTrack's Multi-channel software.

**\** 01246 223 152