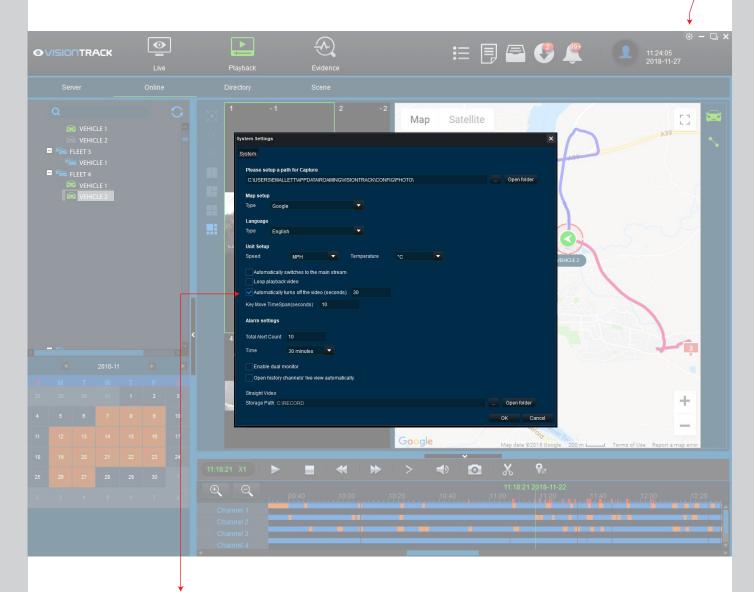

## SETTINGS

The settings page is accessible via the ④ button located top right of the page. From here you can access all settings for your VisionTrack software.

Please ensure this is enabled as it turns off video automatically, stopping accidental over useage which could result in unexpected data overage charges.