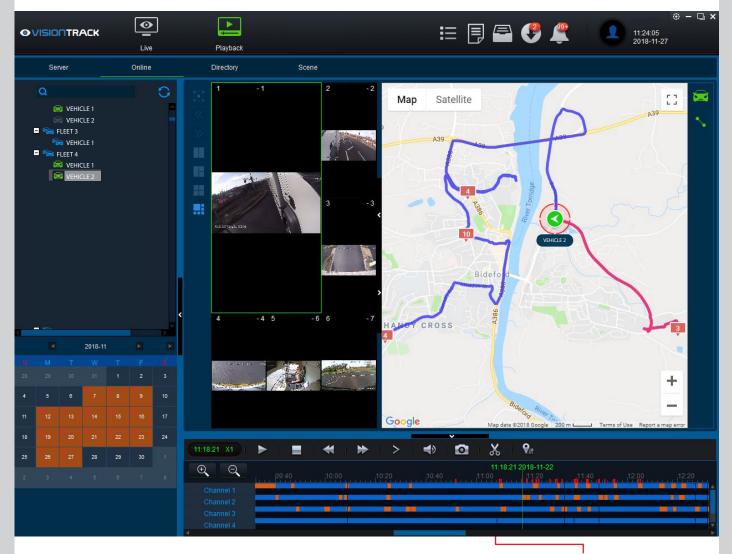

#### PLAYBACK

**Playback Page:** This page will show playback from selected vehicle/device. This will only be accessible once the vehicle is online with signal.

#### How to view device playback:

Step 1: Select the vehicle you want to retrieve footage from, using the selection on the left hand-side.

Step 2: Once the vehicle has been selected, the valid dates will appear in orange within the calendar located bottom left of the screen. Double click the date to open.

Step 3: Select channels required and use the timeline to choose which time you'd like to pull footage from.

#### PLAYBACK

Once a time and date has been selected you will see the journey appear, 'Blue' showing the journey ahead of the driver and 'Red' showing the route taken.

From here, you can select which part of the journey you'd like to playback using the timeline below.

Once you have found the section of clip you'd like to retrieve/playback, use the 🐹 icon to download the selected clip.

After the *icon* has been clicked three green lines will appear on the timeline with an 'Okay' button will appear in the same area as the scissors. Click 'Okay' and the 'Clip Settings' box will appear. (See next page.)