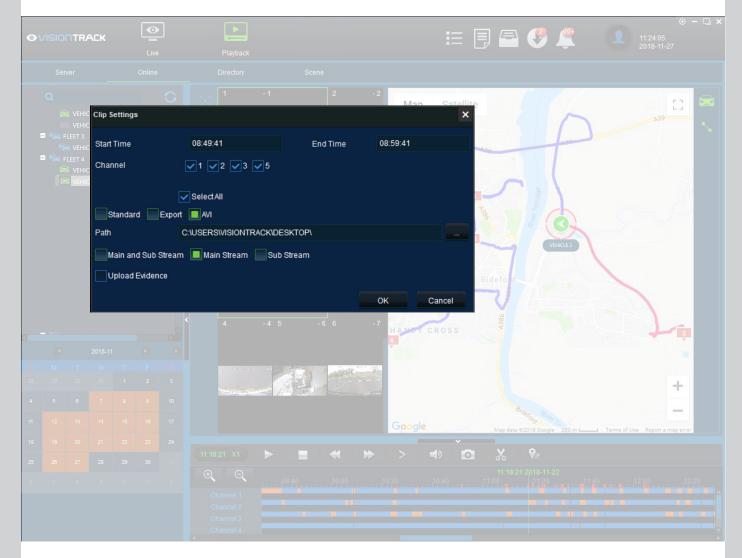

#### EXPORTING

From here you can select which channels to retrieve the footage from, start and finish times and other exporting settings.

Once clicked through, this 'Clip Settings' window will appear, from here you can select which channels to retrieve the footage from, start and finish times and other exporting settings.

Start Time = When the clip will record from End Time = When the clip will finish recording Channel = Which channels will be exported Exporting File = Choose AVI to view the footage outside of Ceiba Stream Selection = Choose Main to export

Once these settings have been confirmed, click 'OK' to start exporting (downloads will start in the background, and appear once completed).

**6** 01246 223 152