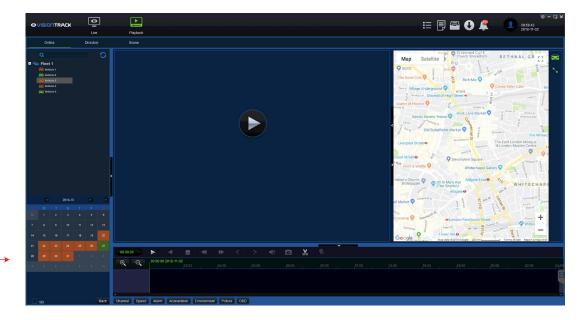

## LIVE VIEW

Live View screen will show every channel available for the vehicle selected. Right click a channel to see more options.

#### Tools

**Record:** Will record the video feed highlighted from the moment you click, downloading directly to your PC. To stop recording, simply click the record button again.

**Blur:** Allows you to blur a selected area (Example you may want to blur out faces/reg plates).

**Zoom:** Highlight an area to zoom in and double click to zoom out.