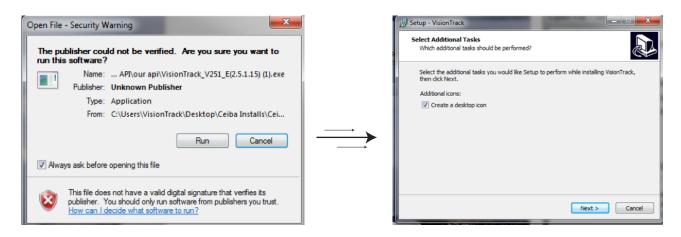

#### INSTALLATION

1. Open the .exe file recieved from VisionTrack. Once opened, click 'Run' which will continue to the next stage of the installation process.

2. Once the 'Setup' window appears, you can choose whether to create a desktop icon. This will allow you to access the program quicker. Once decided, click 'next' to continue to the next stage.

3. Click 'Install' once confirmed reviewed set-up.

4. Click Finish to start using VisionTrack's Multi-channel software.

**\** 01246 223 152