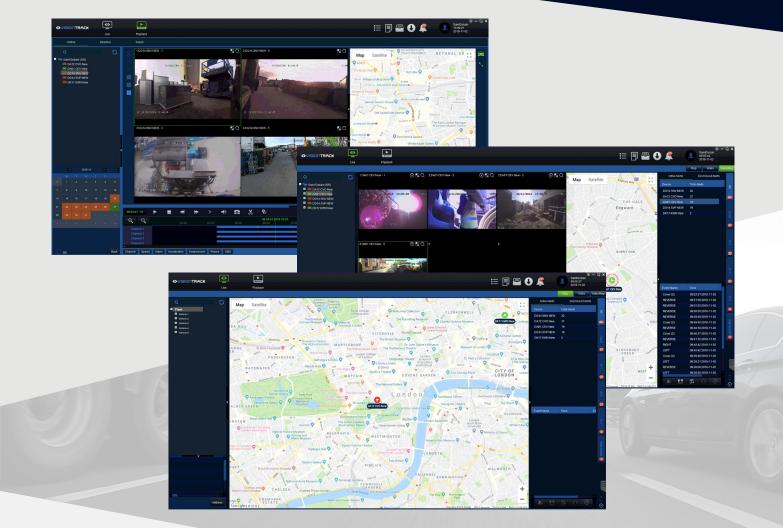

#### LIVE VIEW

The 'Live View' page is the home of the software, here you can access all live data for your fleet. This page allows you to stream live footage and see active alerts from selected vehicles.

**Fleet List:** Your fleet will appear on the left of the screen. From here you can view live data for vehicles that are live.

Selecting a Vehicle: Double click to select a vehicle and view live data.

## LIVE VIEW

Live View screen will show every channel available for the vehicle selected. Right click a channel to see more options.

#### LIVE - MAP VIEW

Using the buttons on the right hand side of the screen, you can select which dashboard view you would like to see. Once highlighted, it will show dedicated information. Choosing 'Map' will show the location of the selected vehicle.

#### PLAYBACK

**Playback Page:** This page will show playback from selected vehicle/device. This will only be accessible once the vehicle is online with signal.

#### PLAYBACK

Once a time and date has been selected you will see the journey appear, 'Blue' showing the journey ahead of the driver and 'Red' showing the route taken.

From here, you can select which part of the journey you'd like to playback using the timeline below.