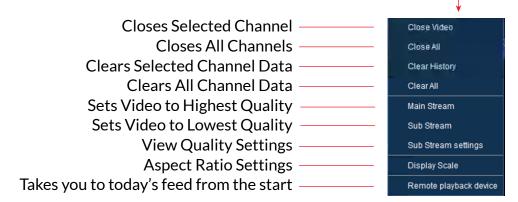

## LIVE VIEW

Live View screen will show every channel available for the vehicle selected. Right click a channel to see more options.

#### Tools

**Record:** Will record the video feed highlighted from the moment you click, downloading directly to your PC. To stop recording, simply click the record button again.

**Blur:** Allows you to blur a selected area (Example you may want to blur out faces/reg plates).

**Zoom:** Highlight an area to zoom in and double click to zoom out.