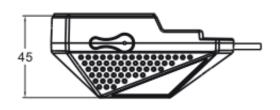

ve scanning                    |
| S/N                  | ≥50dB                                   |
| Lens                 | 3.6mm/6mm/8mm optional                  |
| Electronic shutter   | Auto                                    |
| White balance mode   | Auto                                    |
| Color to black       | Internal synchronization control        |
| Gamma Correction     | 0.55                                    |
| Video output         | AHD coaxial HD standard, 4-pin DIN JACK |
| Power                | DC 12V±10%                              |
| Consumption(Max.)    | 100mA/DC 12V                            |
| Working temperature  | -40°C ~ 70°C                            |
|                      |                                         |

## Dimensions (Unit: mm):