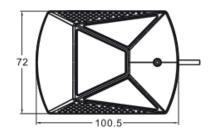

sive scanning                    |
| S/N                  | ≥50dB                                   |
| Lens                 | 3.6mm/6mm/8mm optional                  |
| Electronic shutter   | Auto                                    |
| White balance mode   | Auto                                    |
| Color to black       | Internal synchronization control        |
| Gamma Correction     | 0.55                                    |
| Video output         | AHD coaxial HD standard, 4-pin DIN JACK |
| Power                | DC 12V±10%                              |
| Consumption(Max.)    | 100mA/DC 12V                            |
| Working temperature  | -40°C ~ 70°C                            |
|                      |                                         |

## Dimensions (Unit: mm):