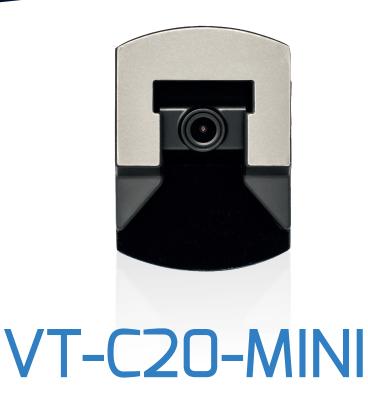

# VISIONTRACK

#### HD MINI FORWARD-FACING CAMERA

This mini forward-facing full HD 1080p ruggedised in-vehicle camera is mounted directly to the windscreen without obscuring the driver's view of the road.

#### Key Features:

- 1/2.8" SONY 2.13-megapixel
- 1920 x 1080 resolution
- 0.05 Lux/F1.2 (Auto Gain on)
- 3.6mm/6mm/8mm optional
- DC 12V±10%
- 90(L) x 46(H) x 70(W)mm