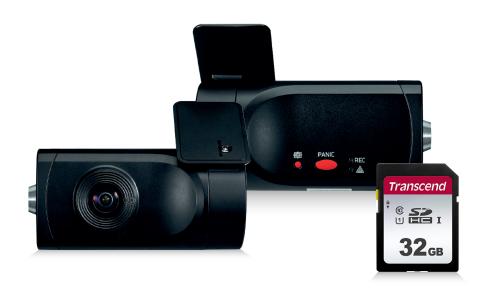

# VT1000 32GB KIT

### NON CONNECTED FORWARD-FACING DASHCAM WITH 32GB SD CARD

### THIS KIT INCLUDES THE FOLLOWING:

#### 1. VT1000

Forward-Facing Camera

2. VT32GB-SD-MLC 32GB SD Card

#### Key Features: VT1000

- Full HD 1080p/720p
- High-quality super-wide pillar-to-pillar viewing angle 3-megapixel CMOS sensor
- Adjustable recording rate from 1 FPS to 30 FPS (real-time)
- Trigger output for integration with telematics devices
- Fully lockable case for seamless finish
- 45(L) x 50(H) x 100(W)mm