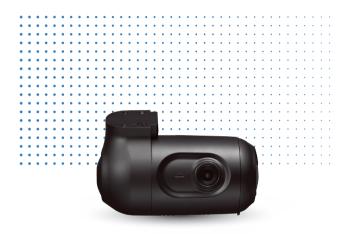

## Overview

The VT2.2 is an industry-leading, 2-channel connected full-HD vehicle camera, with GPS/GLONASS, G-shock sensor and built-in Wi-Fi (VT2.2 can connect to your network access point, THIS IS NOT A WIFI HOTSPOT). The super-wide viewing angle provides high-resolution images before, during and after any incident