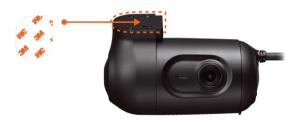

### VT2.2 Calibration:

On start-up, the GREEN light will flash and the BLUE light will stay solid, once the camera is operational you will hear an audio beep.

Park your vehicle on a flat surface and press and hold calibration button for 5 seconds, the camera will beep again.