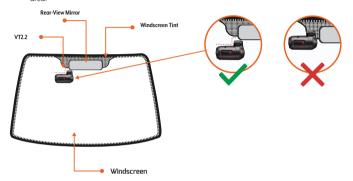

#### IMPORTANT: Degrease and clean windscreen before attaching.

After the windscreen is clean, secure the VT2.2 behind the regr-view mirror, below the windscreen tint. Place the camera as high on the windscreen as possible, but still within the windscreen wiper area.

DO NOT APPLY CAMERA TO TINTED WINDSCREEN SURROUND. MUST BE STUCK TO CLEAR GLASS TO AVOID ANY GPS SIGNAL INTERFERENCE.