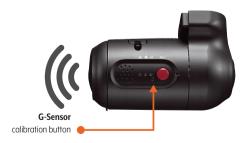

### VT2.2 Calibration:

On start-up, the GREEN light will flash and the BLUE light will stay solid, once the camera is operational you will hear an audio beep.

Park your vehicle on a flat surface and press and hold calibration button for 5 seconds, the camera will beep again.