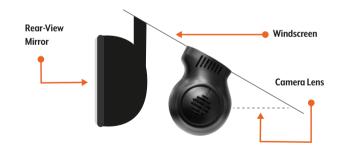

#### IMPORTANT: Degrease and clean windscreen before attaching.

After the windscreen is clean, secure the VT2.2 behind the regr-view mirror, below the windscreen tint. Place the camera as high on the windscreen as possible, but still within the windscreen wiper area.