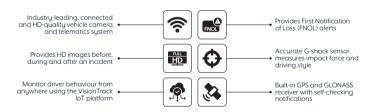

## Overview

The VT2.2 is an industry-leading, 2-channel connected full-HD vehicle camera, with GPS/GLONASS, G-shock sensor and built-in Wi-Fi (VT2.2 can connect to your network access point, THIS IS NOT A WIFI HOTSPOT). The super-wide viewing angle provides high-resolution images before, during and after any incident