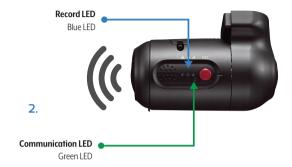

### VT2.2 Calibration:

On start-up, the GREEN light will flash and the BLUE light will stay solid, once the camera is operational you will hear an audio beep.

Park your vehicle on a flat surface and press and hold calibration button for 5 seconds, the camera will beep again.