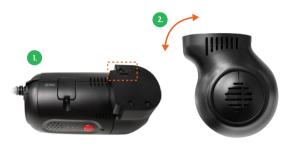

### VT2.2 Installation:

Adjust the bracket up or down by removing the screw first (see below), then adjust the angle depending on the specific angle of your windscreen and tighten the screw to lock.

Provided is a 3M<sup>™</sup> adhesive pad, please attach to the VT2.2 bracket. Once attached, press firmly onto the windscreen. (See page 6 for mounting position)

#### IMPORTANT: Degrease and clean windscreen before attaching.

After the windscreen is clean, secure the VT2.2 behind the regr-view mirror, below the windscreen tint. Place the camera as high on the windscreen as possible, but still within the windscreen wiper area.

DO NOT APPLY CAMERA TO TINTED WINDSCREEN SURROUND. MUST BE STUCK TO CLEAR GLASS TO AVOID ANY GPS SIGNAL INTERFERENCE.