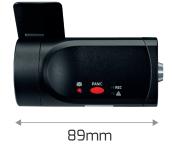

#### What's in the box:

VT1000 Vehicle Recorder Power Cable Sticker for Windscreen mounting

Wire Splice clips SD Card

LED Record, (Blue LED) Warning (Red LED)

Super Capacitor Enable recording for the last file and shutdown

PC Software Supplied

Power input 12V to 24V permanent wiring kit

Power consumption 3.6W

Size  $(Lx\emptyset)$  100mm x 50mm