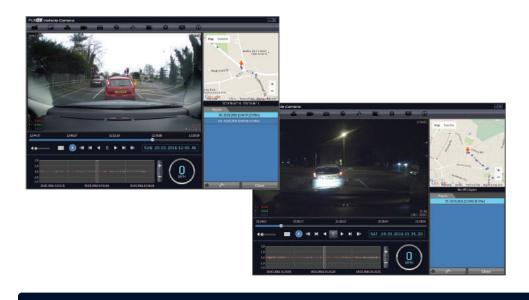

#### VisionTrack Software

Weight: 0.175kg

64mm

Power: DC 12V ~ 24V Permanent Wiring Camera