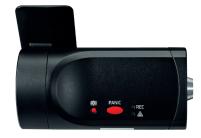

#### FORWARD-FACING VEHICLE CCTV

The **VT1000** is a new generation dashcam offering full HD 1080p video recording that can give you a comprehensive view of any incident and can provide court admissible evidence due to its Codec Encryption, protecting against exaggerated claims and crash for cash scams.

#### What's in the box:

VT1000 Vehicle Recorder Power Cable Sticker for Windscreen mounting

Wire Splice clips SD Card

LED Record, (Blue LED) Warning (Red LED)

Super Capacitor Enable recording for the last file and shutdown

PC Software Supplied

Power input 12V to 24V permanent wiring kit

Power consumption 3.6W

Size  $(Lx\emptyset)$  100mm x 50mm