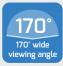

## Key Features\*:

- ☑ Full 1080p HD (1920×1080) / 720P (1280×720) / VGA (640×480)
- ☑ High quality super-wide pillar to pillar viewing angle
- ☑ 3 megapixel CMOS sensor
- ☑ Adjustable recording rate from 1 fps to 30 fps (real time)
- ☑ Flexible recording modes
- ☑ Driver grading
- ☑ Built-in GPS receiver ensures the highest accuracy for vehicle location and speed
- ☑ Ready to connect to your telematics provider
- ☑ Full Google Maps, Google Earth and Google Street View integration
- ☑ Fully lockable case for seamless finish

## Specification\*:

Image sensor 1/3" 3 Megapixel CMOS Sensor

Angle of View 170°

Video resolution 1080p HD (1920x1080), 720P (1280x720), VGA (640x480)

Recording Speed Up to 30 fps

Recording Mode Continuous, Event (shock sensor, Panic button)