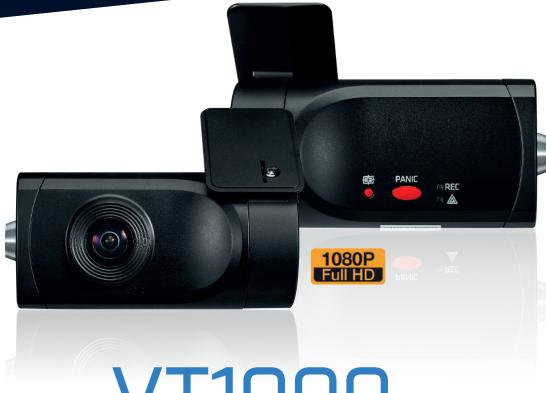

# VT1000

#### FORWARD-FACING VEHICLE CCTV

The **VT1000** is a new generation dashcam offering full HD 1080p video recording that can give you a comprehensive view of any incident and can provide court admissible evidence due to its Codec Encryption, protecting against exaggerated claims and crash for cash scams.

It is a must have for insurance companies, vehicle management providers, fleets and anyone with a vehicle. The inbuilt camera with super-wide angle lens, G-sensor and removable SD card can report bad driver behaviour and protect against insurance fraud.

#### What's in the box:

VT1000 Vehicle Recorder Power Cable Sticker for Windscreen mounting

Wire Splice clips SD Card