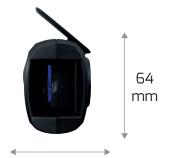

#### VisionTrack Software

Weight: 0.175kg

64mm

Power: DC 12V ~ 24V Permanent Wiring Camera

Weight 175g (include 1m cable)

Operation Temp. -10°C ~60°C