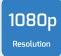

## Key Features\*:

- ☑ Full 1080p HD (1920×1080) / 720P (1280×720) / VGA (640×480)
- ☑ High quality super-wide pillar to pillar viewing angle
- ☑ 3 megapixel CMOS sensor
- ☑ Adjustable recording rate from 1 fps to 30 fps (real time)
- ☑ Flexible recording modes
- ☑ Driver grading
- ☑ Built-in GPS receiver ensures the highest accuracy for vehicle location and speed
- ☑ Ready to connect to your telematics provider
- ☑ Full Google Maps, Google Earth and Google Street View integration
- ☑ Fully lockable case for seamless finish

## Specification\*:

Image sensor 1/3" 3 Megapixel CMOS Sensor

Angle of View 170°

Video resolution 1080p HD (1920x1080), 720P (1280x720), VGA (640x480)

Recording Speed Up to 30 fps

Recording Mode Continuous, Event (shock sensor, Panic button)