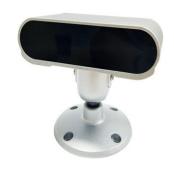

### VT-DSM Kit Includes:

- **ADAS** Camera
  - 1/2.8"1920x1080 CMOS
  - Min illumination 0.1 Lux
  - 1080P video output
  - DC12V, DC7V-DC15V
- DSM Detector
  - 1/3"1280x720 CMOS
  - Supports IPC resolution 720P & 1080P
  - IP54 water-resistant and dust proof