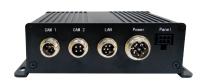

- AI BOX Artificial Intelligence
  - 1 channel AHD 720P + 1 channel AHD 1080P
  - Power output 10W
  - Integrates with monitor
  - LAN interface
- VT-MDVR-GSENSOR G-Shock Sensor
  - 1/3"1280x720 CMOS
  - Supports IPC resolution 720P & 1080P
  - IP54 water-resistant and dust proof