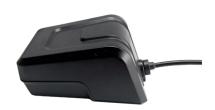

- AI BOX Artificial Intelligence
  - 1 channel AHD 720P + 1 channel AHD 1080P
  - Power output 10W
  - Integrates with monitor
  - LAN interface
- VT-MDVR-GSENSOR G-Shock Sensor
  - 1/3"1280x720 CMOS
  - Supports IPC resolution 720P & 1080P
  - IP54 water-resistant and dust proof