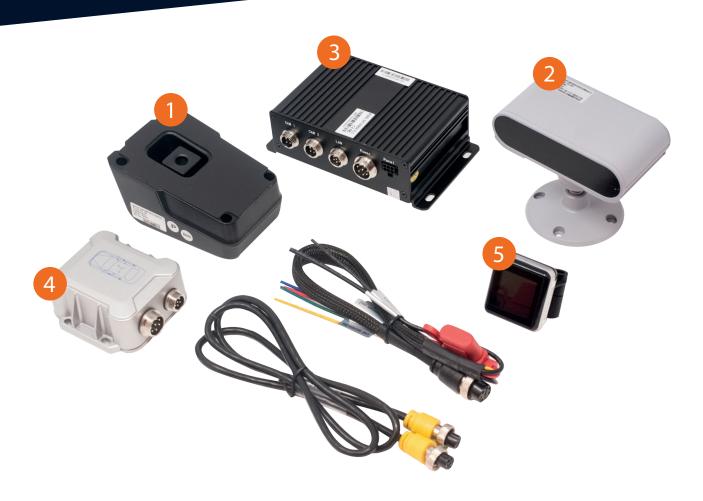

### VT-DSM Kit Includes:

- **ADAS** Camera
  - 1/2.8"1920x1080 CMOS
  - Min illumination 0.1 Lux
  - 1080P video output
  - DC12V, DC7V-DC15V
- DSM Detector
  - 1/3"1280x720 CMOS
  - Supports IPC resolution 720P & 1080P
  - IP54 water-resistant and dust proof

- AI BOX Artificial Intelligence
  - 1 channel AHD 720P + 1 channel AHD 1080P
  - Power output 10W
  - Integrates with monitor
  - LAN interface
- VT-MDVR-GSENSOR G-Shock Sensor
  - 1/3"1280x720 CMOS
  - Supports IPC resolution 720P & 1080P
  - IP54 water-resistant and dust proof

#### R-WATCH Display

- IP54 water-resistant and dust proof
- Diagonal size 1.4"
- Resolution 128x128: Brightness 400cd/m<sup>2</sup>
- Built-in, adjustable buzzer volume (not less than 80dB)
- 5V-12V DC
- RS485