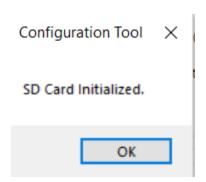

Once complete please click ok to the pop up message

Finally click on save and select the SD card as shown

Click ok to the message and then eject the SD card.