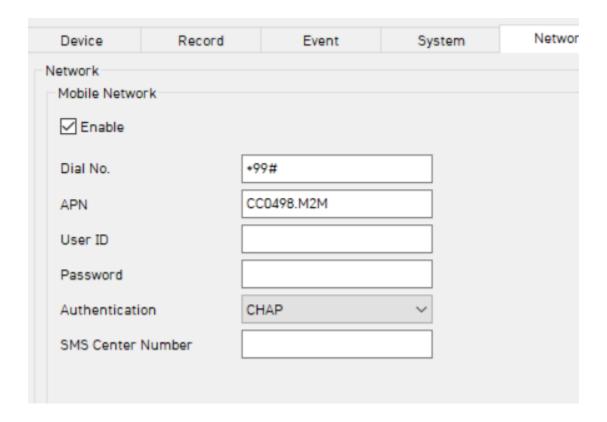

On the network tab please make sure the SIM APN is changed to your own SIM details

On the last tab please make sure the settings are the same as the below: