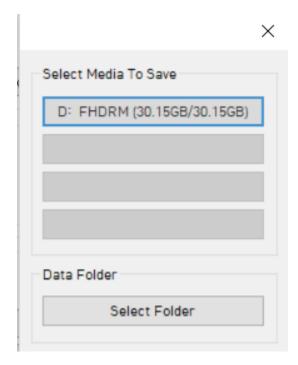

Once complete please click ok to the pop up message

Finally click on save and select the SD card as shown

Click ok to the message and then eject the SD card.