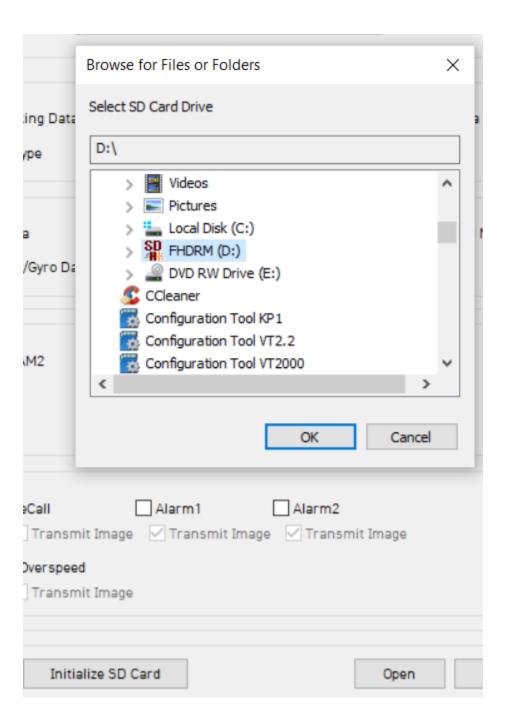

## Click on open

Navigate to SD card FHDRM > Config and select the settings.ini file, select open.

Please note if the file is not there it will be in the Device Folder.

On the device tab please make sure the 2nd camera is ticked.

## Domain IP:

http://vtwebapi-live.cloudapp.net

Lastly please initialise the SD card, click on initialise and select the SD card

Remove the tick from Keep current config and tick Do not copy config files and click start.