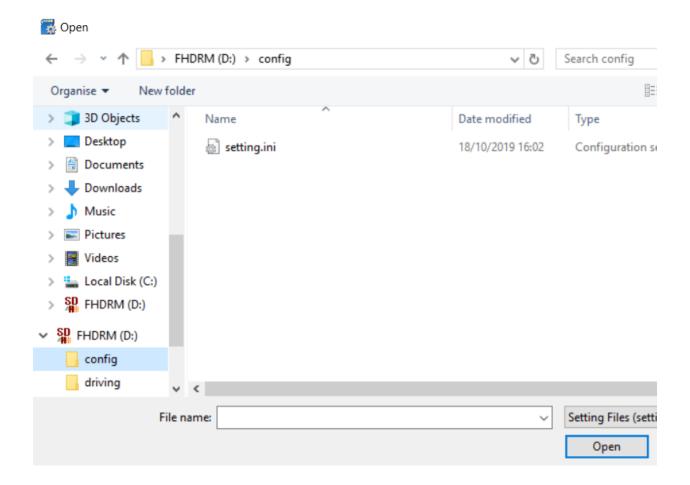

## Click on open

Navigate to SD card FHDRM > Config and select the settings.ini file, select open.

Please note if the file is not there it will be in the Device Folder.

On the device tab please make sure the 2nd camera is ticked.