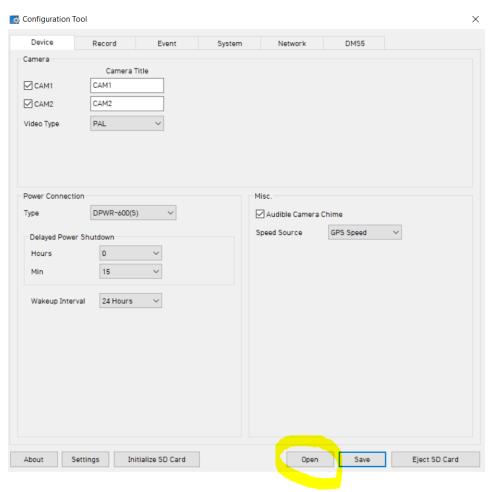

## Click on open

Navigate to SD card FHDRM > Config and select the settings.ini file, select open.

Please note if the file is not there it will be in the Device Folder.

On the device tab please make sure the 2nd camera is ticked.

Once complete please click ok to the pop up message

Finally click on save and select the SD card as shown

Click ok to the message and then eject the SD card.