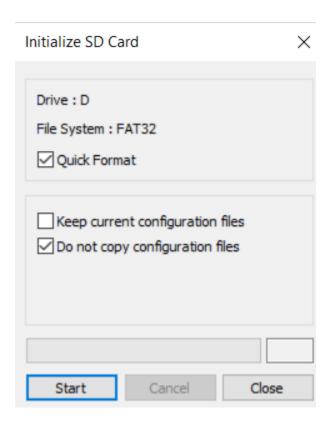

## Domain IP:

http://vtwebapi-live.cloudapp.net

Lastly please initialise the SD card, click on initialise and select the SD card

Remove the tick from Keep current config and tick Do not copy config files and click start.