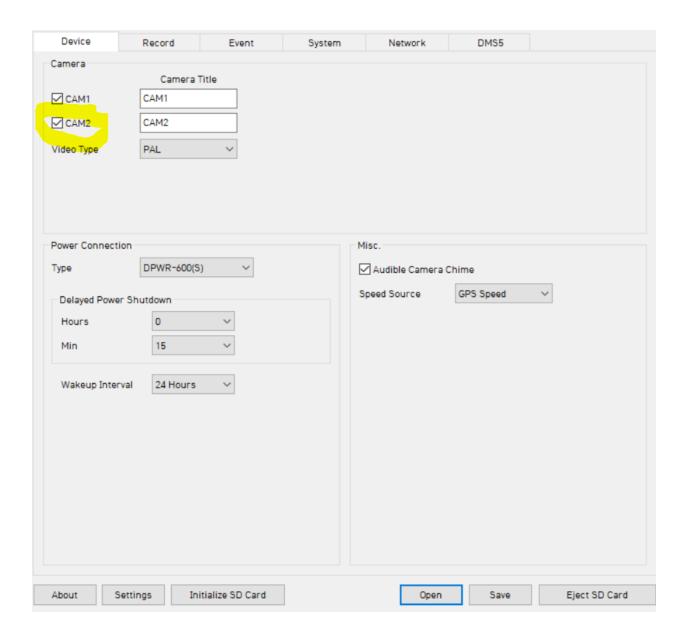

## Click on open

Navigate to SD card FHDRM > Config and select the settings.ini file, select open.

Please note if the file is not there it will be in the Device Folder.

On the device tab please make sure the 2nd camera is ticked.