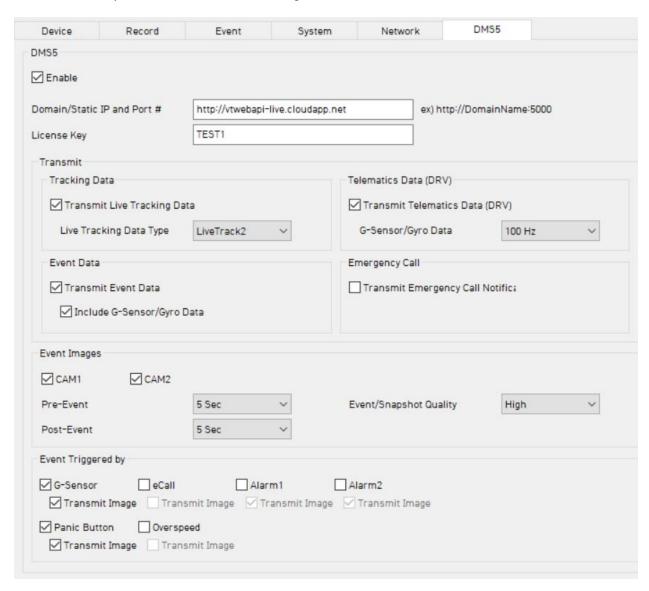

On the network tab please make sure the SIM APN is changed to your own SIM details

On the last tab please make sure the settings are the same as the below:

## Domain IP:

http://vtwebapi-live.cloudapp.net

Lastly please initialise the SD card, click on initialise and select the SD card

Remove the tick from Keep current config and tick Do not copy config files and click start.